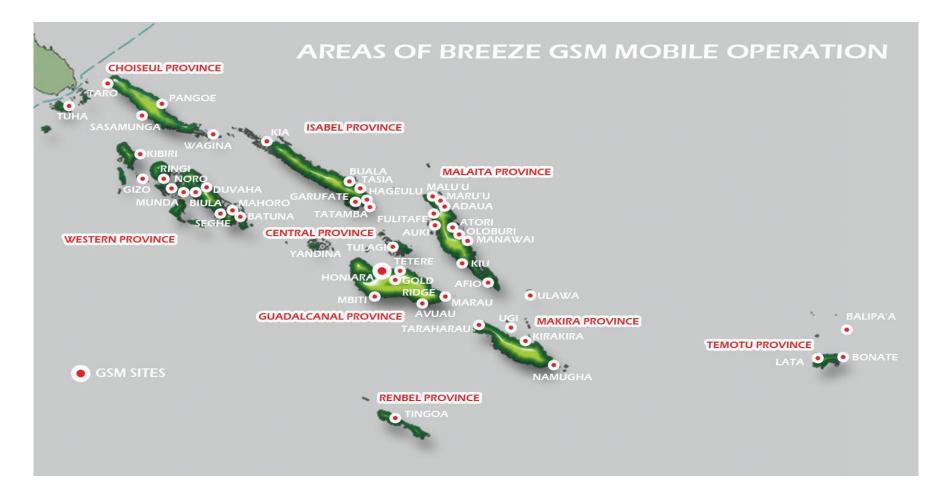

### **Brief Insight to where we at!**

 Shared Links – Corporate/ Mobile/Broadband Internet

#### Mobile Coverage Vs Topup Service Delivery

#### Mobile Coverage Vs Topup Service Delivery

- Solomon Telekom has reached all of the islands.
- Geography of the islands + Poor Road Infrastructure + Expensive Transportation + Security are major challenges for Topup Service delivery to all our Coverage
- Call Come!!!
- Big Investment on E-Topup Service
  Platform

#### Mobile Coverage Vs Topup Service Delivery

- 2010 We deployed MoreMagic E-Topup System
- From 2010 2017, vast coverage expansion carried out
- 2016 Upgraded our E-Topup System to Huawei EVC
- Solomon Telekom Ltd spent more than SBD5M in this upgrade project