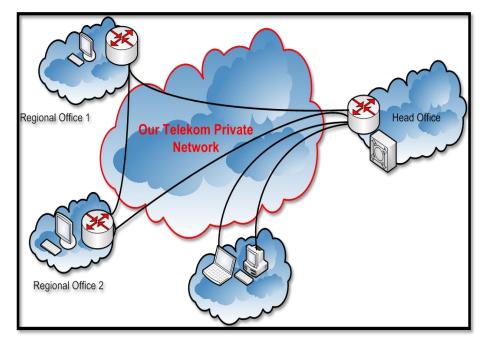

### **IPVPN – ??**

- Your own secure private virtual network carried nationally over dedicated Our Telekom infrastructure
- Simplifies your ICT task as if your offices were in adjacent rooms
- Our Telekom Edge Router at each customer site with CAT 6 connection to customer network
- Our Telekom can use Copper, Fibre, microwave and even VSAT for delivery of IP-VPN
- Offer a Flexible range of bandwidth between each site