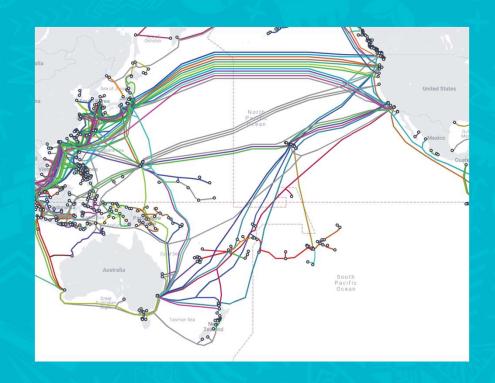

- More undersea
   cables giving better
   options for off-island
   transit
- Make better use of off-island capacity
- Continue to make use of POPs in the US and possibly adding a POP in Australia